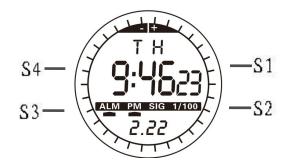

# Functions

In normal display mode shows: month -date-week- hour -minute - second Modes change: press S3 button

Deek light groes C4 butter

Back light press S4 button

# Modes of watch

```
Normal display modes press S3 → chronograph mode → alarm setting mode → time setting mode
```

#### Set up to alarms

**Hours:** In normal display Mode, press S3 twice to the alarm mode ,then press S2 the "Hours" flashing , press S1 to adjust the Hour.

Minutes: Press S2 again the "Minutes" flashing, press S1 to adjust the Minutes.

## Alarm and chime ON/OFF

In normal display Mode, press S3 twice to the alarm modes, press S1 to ON/OFF alarm function, if the symbol of "ALM" appear, means alarm ON, otherwise means OFF. same action to ON/OFF hourly time signal function, if the "SIG" appears to ON this function, and the watch will chime hourly, otherwise will not. **Set time & date** 

In normal display Mode, press S3 three times to enter Time&Date setting mode and "the seconds" flashing.

Hours: press S2 and the hours will flash, press S1 to adjust the hours ("H" means 24H format)

Minutes: press S2 and the minutes will flash, press S1 to adjust the minutes.